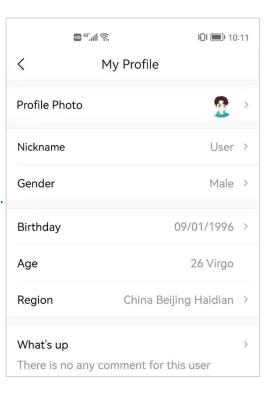

### Edit personal information

|                    | HD 46', III 🙃 | ¥ <b>0</b> ¥ 💷 I 10:12 |
|--------------------|---------------|------------------------|
| < Account Security |               |                        |
| Mobile             | <b>(b)</b> +  | 86 155257 *****>       |
| Change Password >  |               |                        |
| Account (          | Cancellation  | >                      |