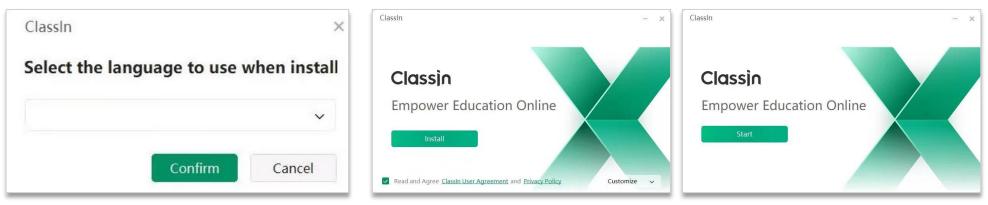

### Install ClassIn

#### 2. Click "Confirm"

#### 3. Click "Install"

#### 4. Click "Start"

2. Drag ClassIn into the Applications folder