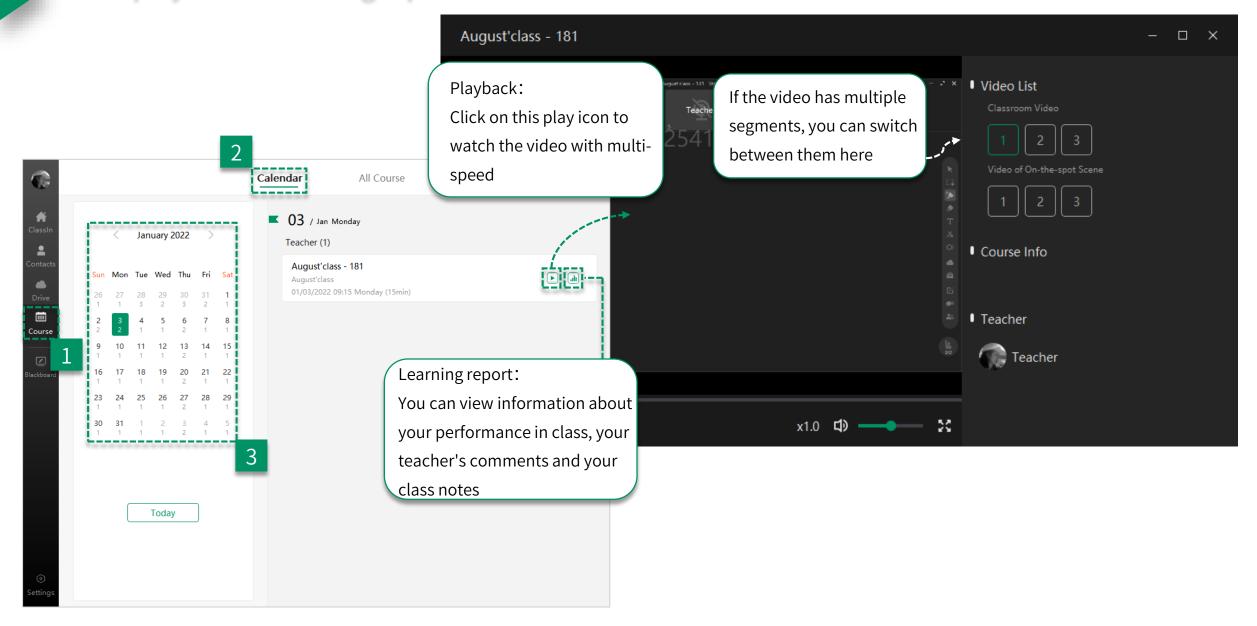

| Cancellation  | >                      |



# Part Three

In class

### Join the class





\* Class: Customer Service \* Class ID: 139407819 \* Click the link: https://www.eeo.cn/s/ a/?cid=139407819 or copy this message and open [ClassIn] to join the class





#### Enter into classroom





### Settings in classroom





### Toolbar comparison (PC)



Raise hand – – – – – –

### 🎍 🗣 👰 🗣 .... - . × Authorized Click - - - - - 🕟 Select & Move – – – – – – Brush---- 🐪 Eraser – – – – – – Text Box – – – – – – – Screenshot – – – – – 📉 Drive – – – – – – Class Notes 🗕 🗕 🗕 🗖 Chat – – – – – – 🔊 Roster – – – – – – Raise hand – – – – –

### Toolbar comparison (IPhone/Android phone/pad)



### Toolbar comparison (IPad)





## Part Four

After class

### Watch playback & learning report (PC)



### Watch playback & learning report (mobile device)



### Task & test (PC)



### Task & test (mobile device)







# THANKS

ClassIn