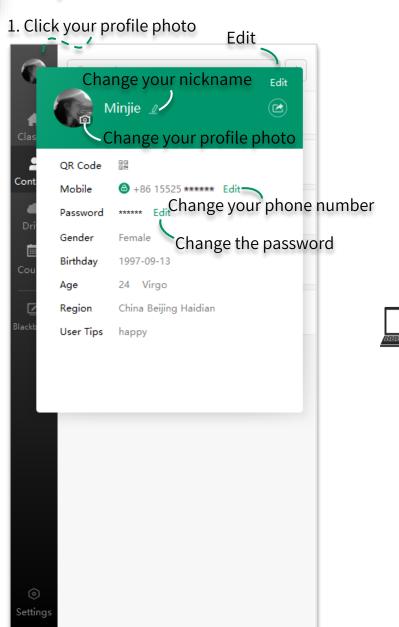

### Edit personal information

|                    | HD 46', III 🙃 | ¥ <b>0</b> ¥ 💷 I 10:12 |
|--------------------|---------------|------------------------|
| < Account Security |               |                        |
| Mobile             | <b>(b)</b> +  | 86 155257 *****>       |
| Change Password >  |               |                        |
| Account (          | Cancellation  | >                      |