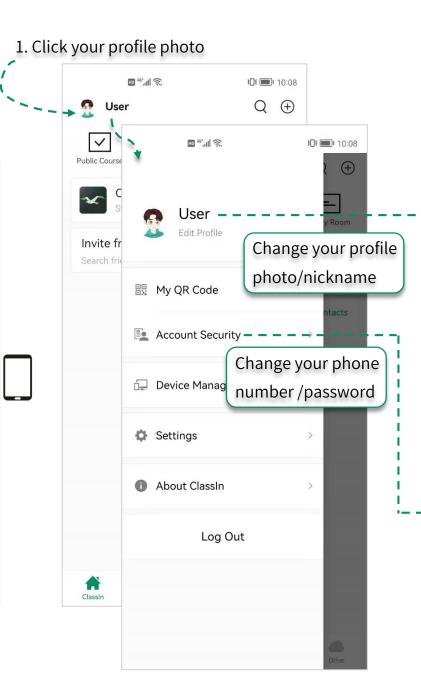

### Edit personal information

|                    | HD 46', III 🙃 | ¥ <b>0</b> ¥ 💷 I 10:12 |
|--------------------|---------------|------------------------|
| < Account Security |               |                        |
| Mobile             | <b>(b)</b> +  | 86 155257 *****>       |
| Change Password >  |               |                        |
| Account (          | Cancellation  | >                      |