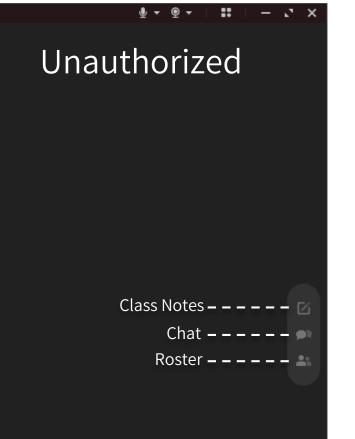

### Toolbar comparison (PC)

Raise hand – – – – – –

### 🎍 🗣 👰 🗣 .... - . × Authorized Click - - - - - 🕟 Select & Move – – – – – – Brush---- 🐪 Eraser – – – – – – Text Box – – – – – – – Screenshot – – – – – 📉 Drive – – – – – – Class Notes 🗕 🗕 🗕 🗖 Chat – – – – – – 🔊 Roster – – – – – – Raise hand – – – – –