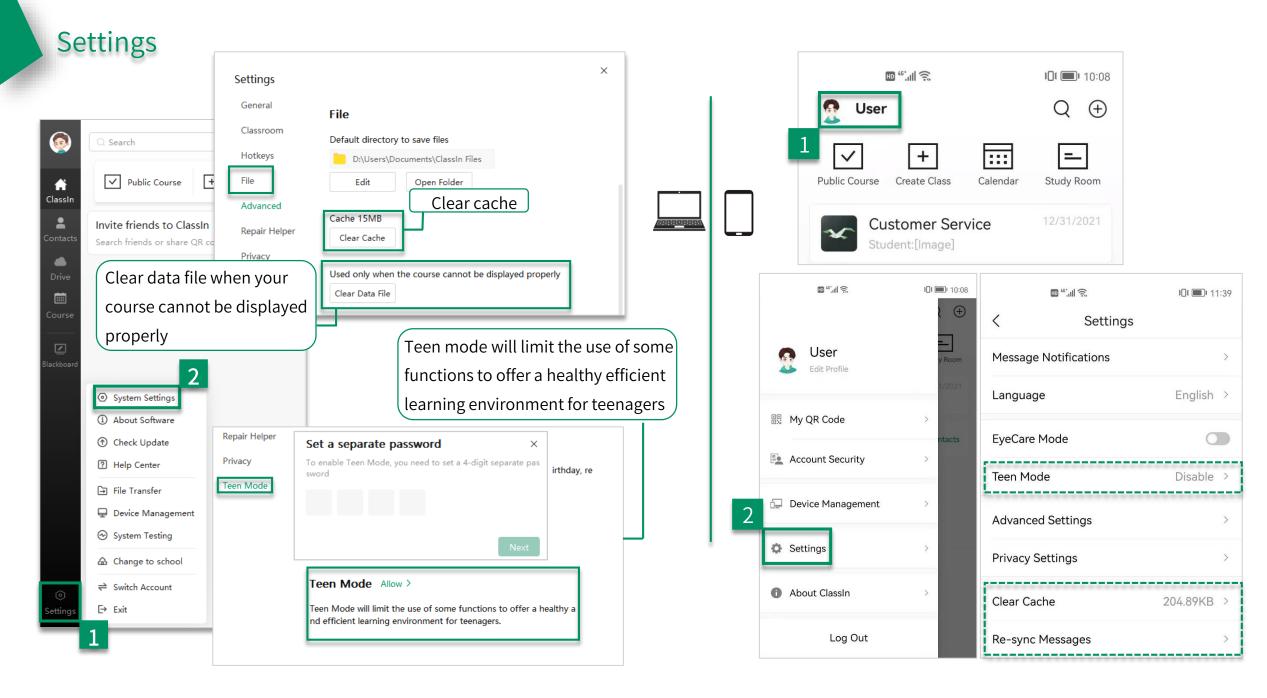

ttps://classin.baklib-free.com/21ae/decc/d5a5

### **Download ClassIn**



### Install ClassIn

#### 2. Click "Confirm"

#### 3. Click "Install"

#### 4. Click "Start"





2. Drag ClassIn into the Applications folder

### Download ClassIn on mobile device

Step1: Open "APP Store"



## Part Two

### Account management & settings

### Register & login





messages normally

### Edit personal information







|                    | HD 46', III 🙃 | ¥ <b>0</b> ¥ 💷 I 10:12 |
|--------------------|---------------|------------------------|
| < Account Security |               |                        |
| Mobile             | <b>(b)</b> +  | 86 155257 *****>       |
| Change Password >  |               |                        |
| Account (          | Cancellation  | >                      |



# Part Three

In class

### Join the class





\* Class: Customer Service \* Class ID: 139407819 \* Click the link: https://www.eeo.cn/s/ a/?cid=139407819 or copy this message and open [ClassIn] to join the class





#### Enter into classroom





### Settings in classroom





### Toolbar comparison (PC)



Raise hand – – – – – –

### 🎍 🗣 👰 🗣 .... - . × Authorized Click - - - - - 🕟 Select & Move – – – – – – Brush---- 🐪 Eraser – – – – – – Text Box – – – – – – – Screenshot – – – – – 📉 Drive – – – – – – Class Notes 🗕 🗕 🗕 🗖 Chat – – – – – – 🔊 Roster – – – – – – Raise hand – – – – –

### Toolbar comparison (IPhone/Android phone/pad)



### Toolbar comparison (IPad)





## Part Four

After class

### Watch playback & learning report (PC)



### Watch playback & learning report (mobile devi