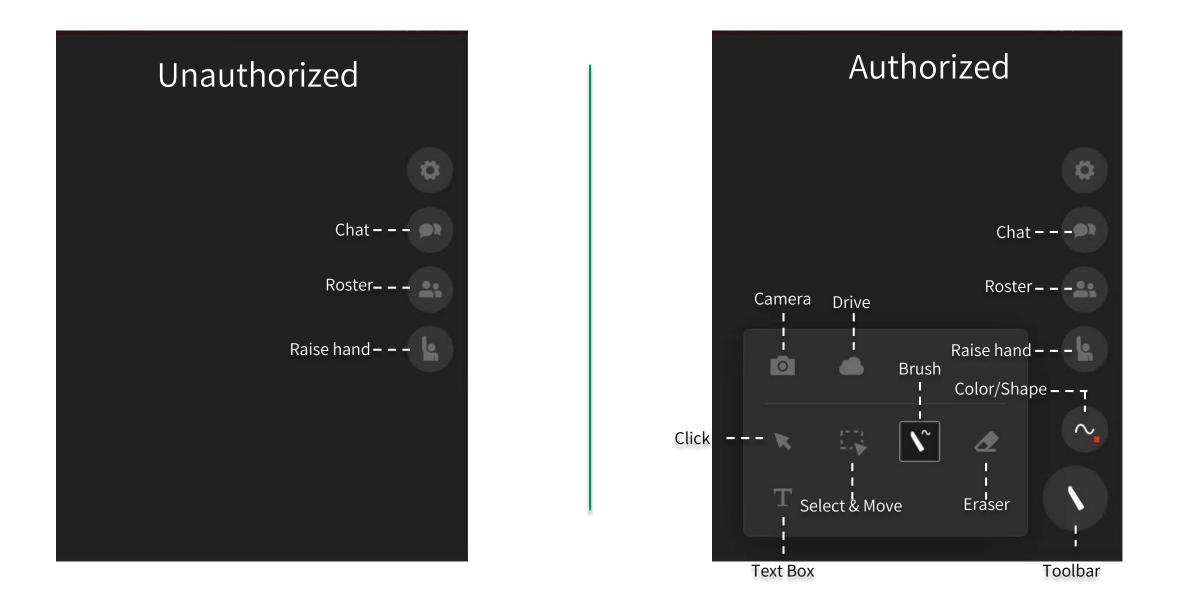

### Toolbar comparison (PC)

Raise hand – – – – – –

### 🎍 🗣 👰 🗣 .... - . × Authorized Click - - - - - 🕟 Select & Move – – – – – – Brush---- 🐪 Eraser – – – – – – Text Box – – – – – – – Screenshot – – – – – 📉 Drive – – – – – – Class Notes 🗕 🗕 🗕 🗖 Chat – – – – – – 🔊 Roster – – – – – – Raise hand – – – – –