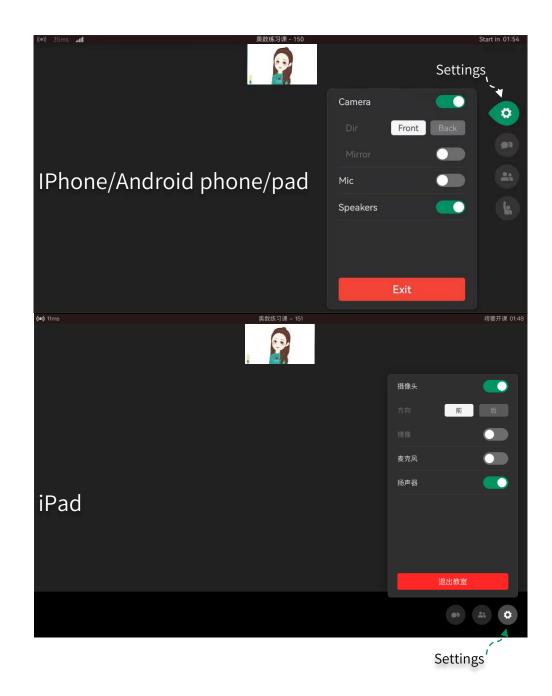

## Part Two

### Account management & settings

### Register & login





messages normally

### Edit personal information







|                    | HD 46', III 🙃 | ¥ <b>0</b> ¥ 💷 I 10:12 |
|--------------------|---------------|------------------------|
| < Account Security |               |                        |
| Mobile             | <b>(b)</b> +  | 86 155257 *****>       |
| Change Password >  |               |                        |
| Account (          | Cancellation  | >                      |



# Part Three

In class

### Join the class





\* Class: Customer Service \* Class ID: 139407819 \* Click the link: https://www.eeo.cn/s/ a/?cid=139407819 or copy this message and open [ClassIn] to join the class





#### Enter into classroom





### Settings in classroom





### Toolbar comparison (PC)



Raise hand – – – – – –

### 🎍 🗣 👰 🗣 .... - . × Authorized Click - - - - - 🕟 Select & Move – – – – – – Brush---- 🐪 Eraser – – – – – – Text Box – – – – – – – Screenshot – – – – – 📉 Drive – – – – – – Class Notes 🗕 🗕 🗕 🗖 Chat – – – – – – 🔊 Roster – – – – – – Raise hand – – – – –

### Toolbar comparison (IPhone/Android phone/pad)



### Toolbar comparison (IPad)





## Part Four

After class

### Watch playback & learning report (PC)



### Watch playback & learning report (mobile device)



### Task & test (PC)



### Task & test (mobile device)







# THANKS

ClassIn