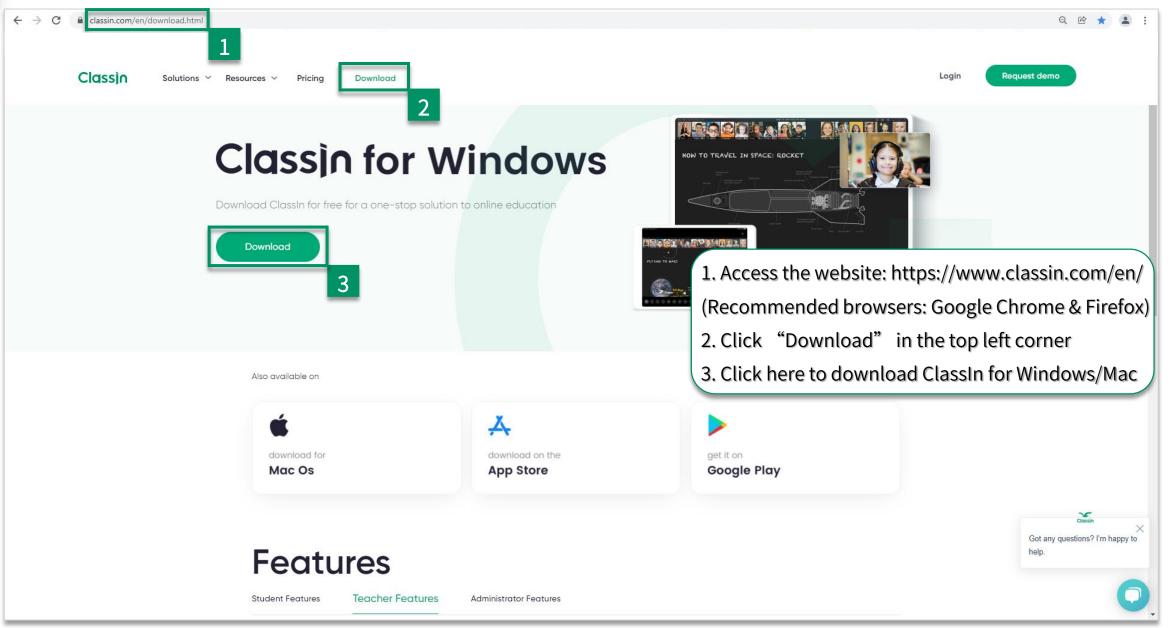

|
| RAM        | ≥4GB RAM                                    | ≥4GB RAM                                                                                                                       |
| Resolution | ≥1280px*720px                               | /                                                                                                                              |
| Network    | ≥2Mbps                                      | ≥2Mbps                                                                                                                         |

More details: https://classin.baklib-free.com/21ae/decc/8928 View computer CPU: https://classin.baklib-free.com/21ae/decc/647d Query CPU mark: https://classin.baklib-free.com/21ae/decc/d5a5

### **Download ClassIn**



### Install ClassIn

#### 2. Click "Confirm"

#### 3. Click "Install"

#### 4. Click "Start"





2. Drag ClassIn into the Applications folder

### Download ClassIn on mobile device

Step1: Open "APP Store"



## Part Two

### Account management & settings

### Register & login





messages normally

### Edit personal information







|                    | HD 46', III 🙃 | ¥ <b>0</b> ¥ 💷 I 10:12 |
|--------------------|---------------|------------------------|
| < Account Security |               |                        |
| Mobile             | <b>(b)</b> +  | 86 155257 *****>       |
| Change Password >  |               |                        |
| Account (          | Cancellation  | >                      |



# Part Three

In class

### Join the class





\* Class: Customer Serv