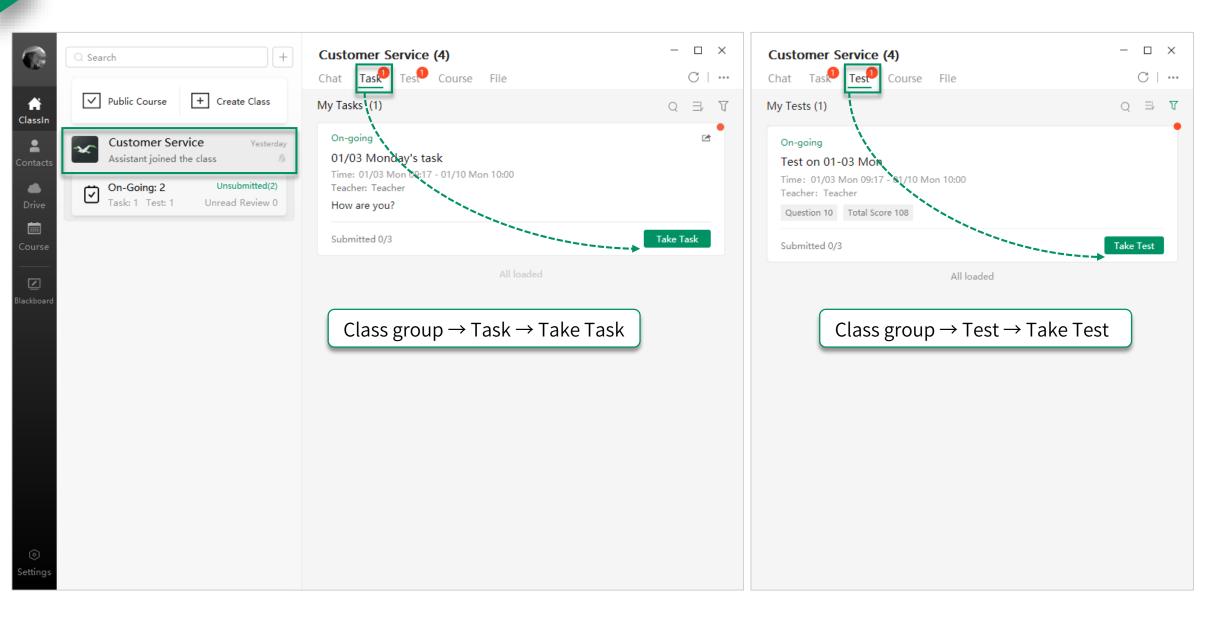

Join the class





\* Class: Customer Service \* Class ID: 139407819 \* Click the link: https://www.eeo.cn/s/ a/?cid=139407819 or copy this message and open [ClassIn] to join the class





#### Enter into classroom





### Settings in classroom





### Toolbar comparison (PC)



Raise hand – – – – – –

### 🎍 🗣 👰 🗣 .... - . × Authorized Click - - - - - 🕟 Select & Move – – – – – – Brush---- 🐪 Eraser – – – – – – Text Box – – – – – – – Screenshot – – – – – 📉 Drive – – – – – – Class Notes 🗕 🗕 🗕 🗖 Chat – – – – – – 🔊 Roster – – – – – – Raise hand – – – – –

### Toolbar comparison (IPhone/Android phone/pad)



### Toolbar comparison (IPad)





## Part Four

After class

### Watch playback & learning report (PC)



### Watch playback & learning report (mobile device)



### Task & test (PC)



### Task & test (mobile device)







# THANKS

ClassIn