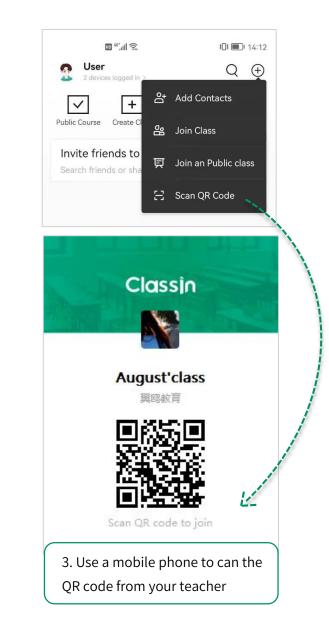

### Join the class

\* Class: Customer Service \* Class ID: 139407819 \* Click the link: https://www.eeo.cn/s/ a/?cid=139407819 or copy this message and open [ClassIn] to join the class