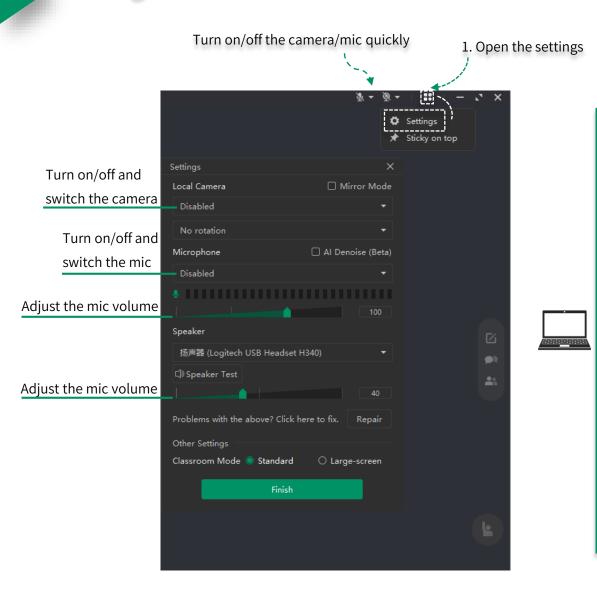

e"



## Part Two

### Account management & settings

### Register & login





messages normally

### Edit personal information







|                    | HD 46', III 🙃 | ¥ <b>0</b> ¥ 💷 I 10:12 |
|--------------------|---------------|------------------------|
| < Account Security |               |                        |
| Mobile             | <b>(b)</b> +  | 86 155257 *****>       |
| Change Password >  |               |                        |
| Account (          | Cancellation  | >                      |



# Part Three

In class

### Join the class





\* Class: Customer Service \* Class ID: 139407819 \* Click the link: https://www.eeo.cn/s/ a/?cid=139407819 or copy this message and open [ClassIn] to join the class





#### Enter into classroom





### Settings in classroom





### Toolbar comparison (PC)



Raise hand – – – – – –

### 🎍 🗣 👰 🗣 .... - . × Authorized Click - - - - - 🕟 Select & Move – – – – – – Brush---- 🐪 Eraser – – – – – – Text Box – – – – – – – Screenshot – – – – – 📉 Drive – – – – – – Class Notes 🗕 🗕 🗕 🗖 Chat – – – – – – 🔊 Roster – – – – – – Raise hand – – – – –

### Toolbar comparison (IPhone/Android phone/pad)



### Toolbar comparison (IPad)





## Part Four

After class

### Watch playback & learning report (PC)



### Watch playback & learning report (mobile device)



### Task & test (PC)



### Task & test (mobile device)







# THANKS

ClassIn