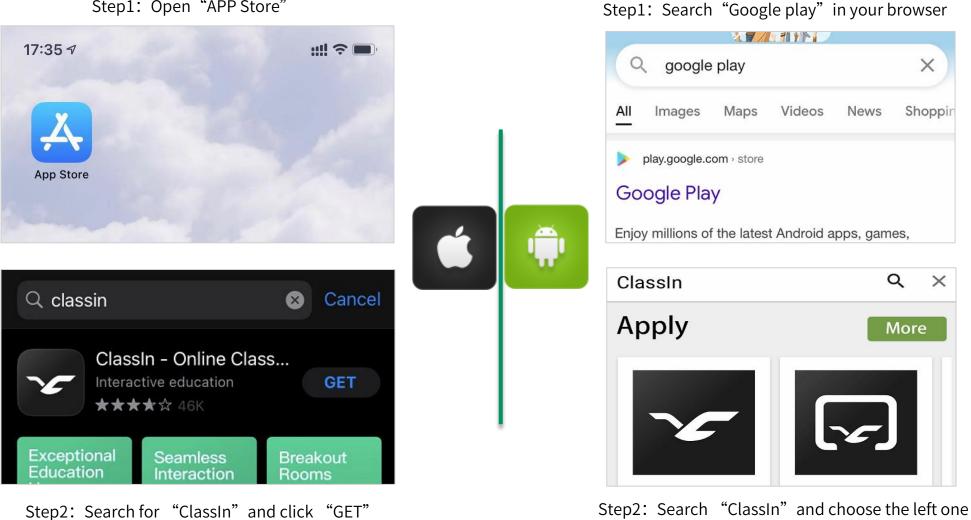

tion | ≥1280px*720px                               | /                                                                                                                              |
| Network    | ≥2Mbps                                      | ≥2Mbps                                                                                                                         |

More details: https://classin.baklib-free.com/21ae/decc/8928 View computer CPU: https://classin.baklib-free.com/21ae/decc/647d Query CPU mark: https://classin.baklib-free.com/21ae/decc/d5a5

### **Download ClassIn**



### Install ClassIn

#### 2. Click "Confirm"

#### 3. Click "Install"

#### 4. Click "Start"





2. Drag ClassIn into the Applications folder

### Download ClassIn on mobile device

Step1: Open "APP Store"



## Part Two

### Account management & settings

### Register & login





messages normally

### Edit personal information







|                    | HD 46', III 🙃 | ¥ <b>0</b> ¥ 💷 I 10:12 |
|--------------------|---------------|------------------------|
| < Account Security |               |                        |
| Mobile             | <b>(b)</b> +  | 86 155257 *****>       |
| Change Password >  |               |                        |
| Account (          | Cancellation  | >                      |



# Part Three

In class

### Join the class





\* Class: Customer Service \* Class ID: 139407819 \* Click the link: https://www.eeo.cn/s/ a/?cid=139407819 or copy this message and open [ClassIn] to join the class





#### Enter into classroom





### Settings in classroom