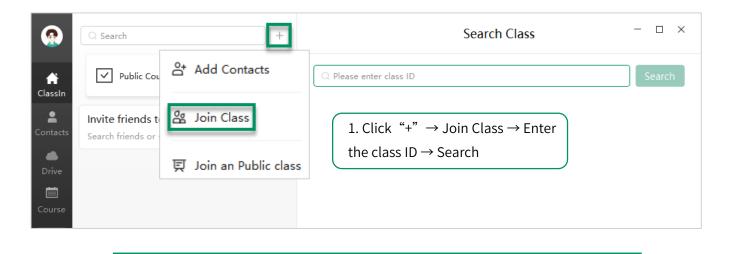

### Join the class

\* Class: Customer Service \* Class ID: 139407819 \* Click the link: https://www.eeo.cn/s/ a/?cid=139407819 or copy this message and open [ClassIn] to join the class