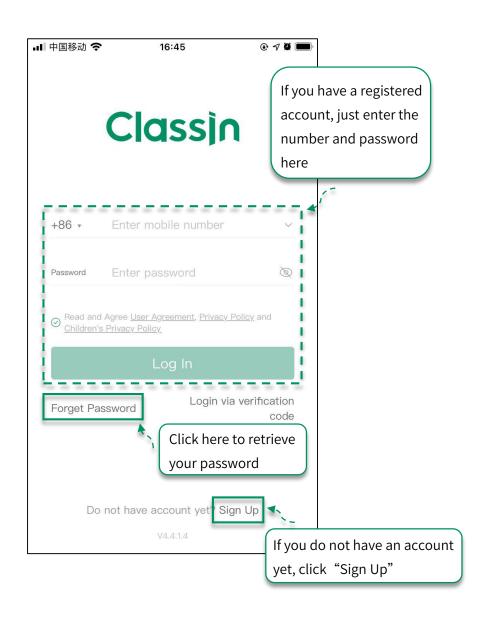

|
| Network    | ≥2Mbps                                      | ≥2Mbps                                                                                                                         |

More details: https://classin.baklib-free.com/21ae/decc/8928 View computer CPU: https://classin.baklib-free.com/21ae/decc/647d Query CPU mark: https://classin.baklib-free.com/21ae/decc/d5a5

### **Download ClassIn**



### Install ClassIn

#### 2. Click "Confirm"

#### 3. Click "Install"

#### 4. Click "Start"





2. Drag ClassIn into the Applications folder

### Download ClassIn on mobile device

Step1: Open "APP Store"



## Part Two

### Account management & settings

### Register & login





messages normally

### Edit personal information







|                    | HD 46', III 🙃 | ¥ <b>0</b> ¥ 💷 I 10:12 |
|--------------------|---------------|------------------------|
| < Account Security |               |                        |
| Mobile             | <b>(b)</b> +  | 86 155257 *****>       |
| Change Password >  |               |                        |
| Account (          | Cancellation  | >                      |



# Part Three

In class

### Join the class





\* Class: Customer Service \* Class ID: 139407819 \* Click the link: https://www.eeo.cn/s/ a/?cid=139407819 or copy this message and open [ClassIn] to join the class





#### Enter into classroom





### Settings in classroom





### Toolbar comparison (PC)



Raise hand – – – – – –

### 🎍 🗣 👰 🗣 .... -