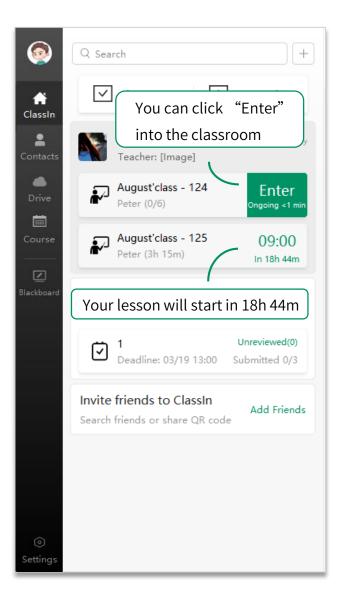

e device

Step1: Open "APP Store"



## Part Two

### Account management & settings

### Register & login





messages normally

### Edit personal information







|                    | HD 46', III 🙃 | ¥ <b>0</b> ¥ 💷 I 10:12 |
|--------------------|---------------|------------------------|
| < Account Security |               |                        |
| Mobile             | <b>(b)</b> +  | 86 155257 *****>       |
| Change Password >  |               |                        |
| Account (          | Cancellation  | >                      |



# Part Three

In class

### Join the class





\* Class: Customer Service \* Class ID: 139407819 \* Click the link: https://www.eeo.cn/s/ a/?cid=139407819 or copy this message and open [ClassIn] to join the class





#### Enter into classroom





### Settings in classroom





### Toolbar comparison (PC)



Raise hand – – – – – –

### 🎍 🗣 👰 🗣 .... - . × Authorized Click - - - - - 🕟 Select & Move – – – – – – Brush---- 🐪 Eraser – – – – – – Text Box – – – – – – – Screenshot – – – – – 📉 Drive – – – – – – Class Notes 🗕 🗕 🗕 🗖 Chat – – – – – – 🔊 Roster – – – – – – Raise hand – – – – –

### Toolbar comparison (IPhone/Android phone/pad)



### Toolbar comparison (IPad)





## Part Four

After class

### Watch playback & learning report (PC)



### Watch playback & learning report (mobile device)



### Task & test (PC)



### Task & test (mobile device)







# THANKS

ClassIn