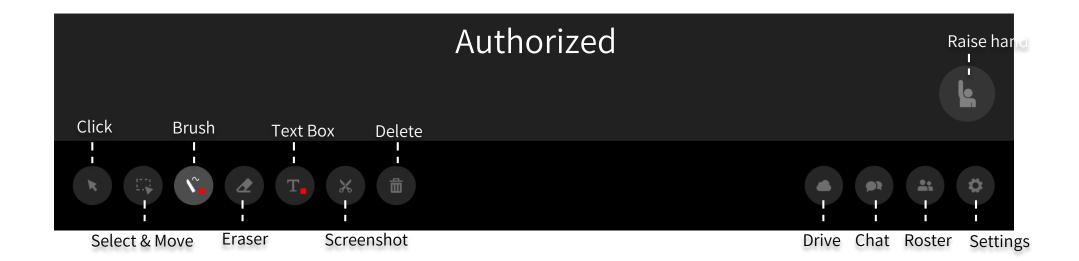

### Toolbar comparison (PC)

Raise hand – – – – – –

### 🎍 🗣 👰 🗣 .... - . × Authorized Click - - - - - 🕟 Select & Move – – – – – – Brush---- 🐪 Eraser – – – – – – Text Box – – – – – – – Screenshot – – – – – 📉 Drive – – – – – – Class Notes 🗕 🗕 🗕 🗖 Chat – – – – – – 🔊 Roster – – – – – – Raise hand – – – – –