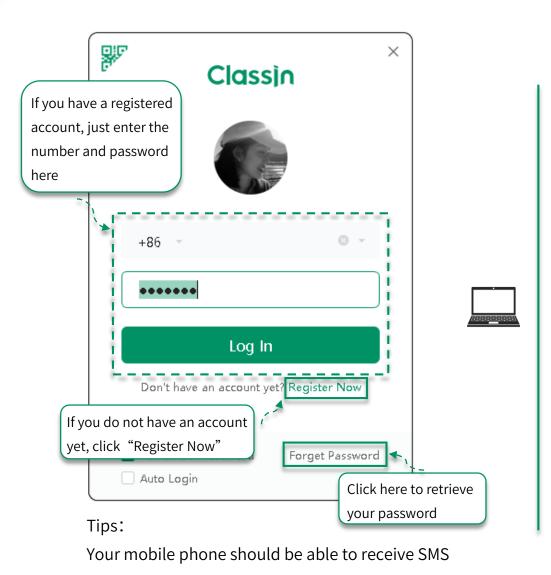

|
| Network    | ≥2Mbps                                      | ≥2Mbps                                                                                                                         |

More details: https://classin.baklib-free.com/21ae/decc/8928 View computer CPU: https://classin.baklib-free.com/21ae/decc/647d Query CPU mark: https://classin.baklib-free.com/21ae/decc/d5a5

### **Download ClassIn**



### Install ClassIn

#### 2. Click "Confirm"

#### 3. Click "Install"

#### 4. Click "Start"





2. Drag ClassIn into the Applications folder

### Download ClassIn on mobile device

Step1: Open "APP Store"



## Part Two

### Account management & settings

### Register & login





messages normally

### Edit personal information







|                    | HD 46', III 🙃 | ¥ <b>0</b> ¥ 💷 I 10:12 |
|--------------------|---------------|------------------------|
| < Account Security |               |                        |
| Mobile             | <b>(b)</b> +  | 86 155257 *****>       |
| Change Password >  |               |                        |
| Account (          | Cancellation  | >                      |



# Part Three

In class

### Join the class





\* Class: Customer Service \* Class ID: 139407819 \* Click the link: https://www.eeo.cn/s/ a/?cid=139407819 or copy this message and open [ClassIn] to join the class





#### Enter into classroom





### Settings in classroom





### Toolbar comparison (PC)



Raise hand – – – – – –

### 🎍 🗣 👰 🗣 ....