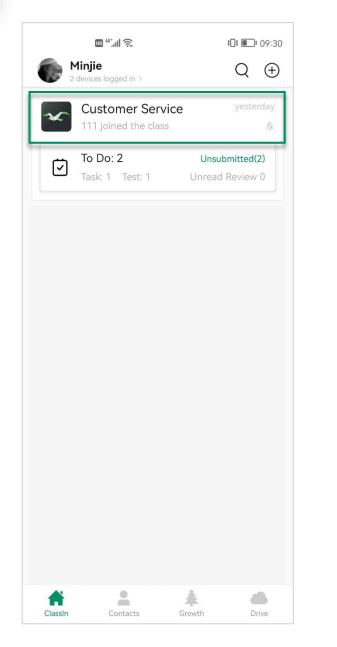

omer Service \* Class ID: 139407819 \* Click the link: https://www.eeo.cn/s/ a/?cid=139407819 or copy this message and open [ClassIn] to join the class





#### Enter into classroom





### Settings in classroom





### Toolbar comparison (PC)



Raise hand – – – – – –

### 🎍 🗣 👰 🗣 .... - . × Authorized Click - - - - - 🕟 Select & Move – – – – – – Brush---- 🐪 Eraser – – – – – – Text Box – – – – – – – Screenshot – – – – – 📉 Drive – – – – – – Class Notes 🗕 🗕 🗕 🗖 Chat – – – – – – 🔊 Roster – – – – – – Raise hand – – – – –

### Toolbar comparison (IPhone/Android phone/pad)



### Toolbar comparison (IPad)





## Part Four

After class

### Watch playback & learning report (PC)



### Watch playback & learning report (mobile device)



### Task & test (PC)



### Task & test (mobile device)







# THANKS

ClassIn