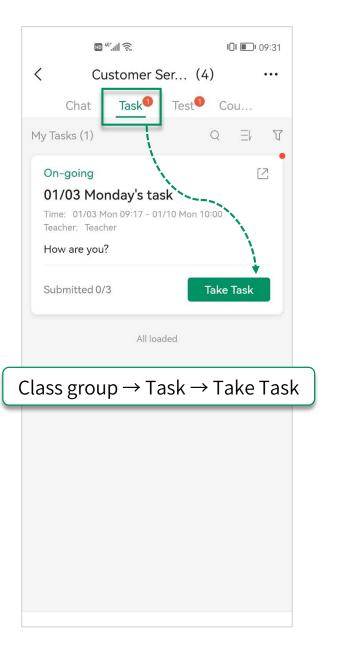

er Service \* Class ID: 139407819 \* Click the link: https://www.eeo.cn/s/ a/?cid=139407819 or copy this message and open [ClassIn] to join the class





#### Enter into classroom





### Settings in classroom





### Toolbar comparison (PC)



Raise hand – – – – – –

### 🎍 🗣 👰 🗣 .... - . × Authorized Click - - - - - 🕟 Select & Move – – – – – – Brush---- 🐪 Eraser – – – – – – Text Box – – – – – – – Screenshot – – – – – 📉 Drive – – – – – – Class Notes 🗕 🗕 🗕 🗖 Chat – – – – – – 🔊 Roster – – – – – – Raise hand – – – – –

### Toolbar comparison (IPhone/Android phone/pad)



### Toolbar comparison (IPad)





## Part Four

After class

### Watch playback & learning report (PC)



### Watch playback & learning report (mobile device)



### Task & test (PC)



### Task & test (mobile device)







# THANKS

ClassIn