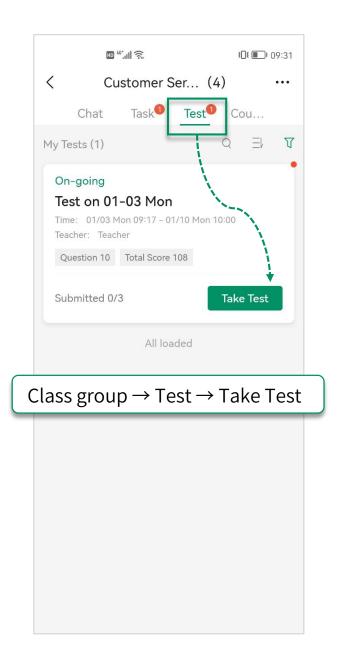

Service \* Class ID: 139407819 \* Click the link: https://www.eeo.cn/s/ a/?cid=139407819 or copy this message and open [ClassIn] to join the class





#### Enter into classroom





### Settings in classroom





### Toolbar comparison (PC)



Raise hand – – – – – –

### 🎍 🗣 👰 🗣 .... - . × Authorized Click - - - - - 🕟 Select & Move – – – – – – Brush---- 🐪 Eraser – – – – – – Text Box – – – – – – – Screenshot – – – – – 📉 Drive – – – – – – Class Notes 🗕 🗕 🗕 🗖 Chat – – – – – – 🔊 Roster – – – – – – Raise hand – – – – –

### Toolbar comparison (IPhone/Android phone/pad)



### Toolbar comparison (IPad)





## Part Four

After class

### Watch playback & learning report (PC)



### Watch playback & learning report (mobile device)



### Task & test (PC)



### Task & test (mobile device)







# THANKS

ClassIn