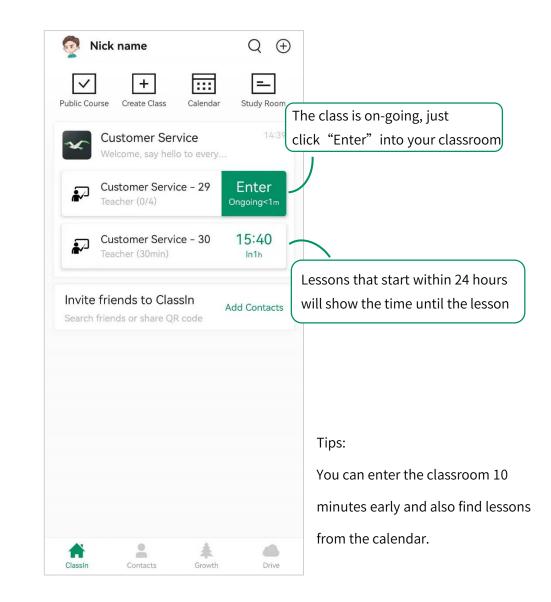

device

Step1: Open "APP Store"



## Part Two

### Account management & settings

### Register & login





messages normally

### Edit personal information







|                    | HD 46', III 🙃 | ¥ <b>0</b> ¥ 💷 I 10:12 |
|--------------------|---------------|------------------------|
| < Account Security |               |                        |
| Mobile             | <b>(b)</b> +  | 86 155257 *****>       |
| Change Password >  |               |                        |
| Account (          | Cancellation  | >                      |



# Part Three

In class

### Join the class





\* Class: Customer Service \* Class ID: 139407819 \* Click the link: https://www.eeo.cn/s/ a/?cid=139407819 or copy this message and open [ClassIn] to join the class





#### Enter into classroom





### Settings in classroom





### Toolbar comparison (PC)



Raise hand – – – – – –

### 🎍 🗣 👰 🗣 .... - . × Authorized Click - - - - - 🕟 Select & Move – – – – – – Brush---- 🐪 Eraser – – – – – – Text Box – – – – – – – Screenshot – – – – – 📉 Drive – – – – – – Class Notes 🗕 🗕 🗕 🗖 Chat – – – – – – 🔊 Roster – – – – – – Raise hand – – – – –

### Toolbar comparison (IPhone/Android phone/pad)



### Toolbar comparison (IPad)





## Part Four

After class

### Watch playback & learning report (PC)



### Watch playback & learning report (mobile device)



### Task & test (PC)



### Task & test (mobile device)







# THANKS

ClassIn