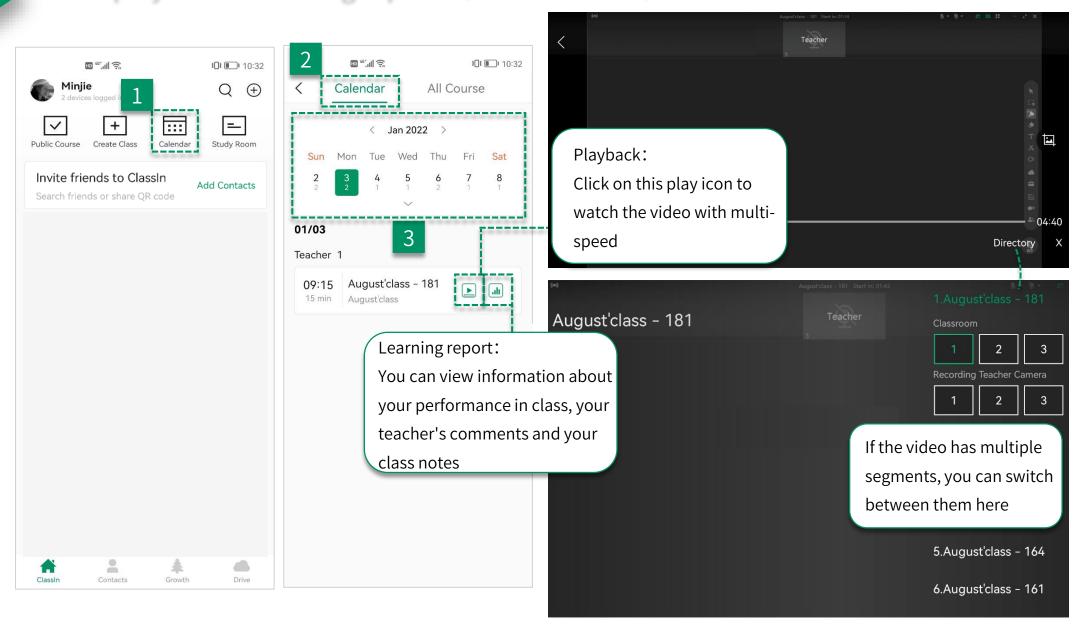

art Three

In class

### Join the class





\* Class: Customer Service \* Class ID: 139407819 \* Click the link: https://www.eeo.cn/s/ a/?cid=139407819 or copy this message and open [ClassIn] to join the class





#### Enter into classroom





### Settings in classroom





### Toolbar comparison (PC)



Raise hand – – – – – –

### 🎍 🗣 👰 🗣 .... - . × Authorized Click - - - - - 🕟 Select & Move – – – – – – Brush---- 🐪 Eraser – – – – – – Text Box – – – – – – – Screenshot – – – – – 📉 Drive – – – – – – Class Notes 🗕 🗕 🗕 🗖 Chat – – – – – – 🔊 Roster – – – – – – Raise hand – – – – –

### Toolbar comparison (IPhone/Android phone/pad)



### Toolbar comparison (IPad)





## Part Four

After class

### Watch playback & learning report (PC)



### Watch playback & learning report (mobile device)



### Task & test (PC)



### Task & test (mobile device)







# THANKS

ClassIn